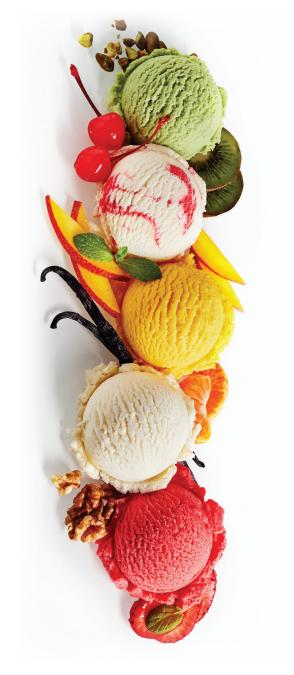

#### Brioche e Gelato \$5.50

(Choice of 2 scoops of Gelato, topped with whipped cream and chocolate sauce and cookie)

| Gelato                                             | Small  | Medium | Large           |
|----------------------------------------------------|--------|--------|-----------------|
| Choice of Flavor                                   | \$3.00 | \$4.00 | \$5.00          |
| Cone                                               |        |        | \$4.00          |
| To go (500g)                                       |        |        | \$15.00         |
| I Frappe' (milkshakes) Choice of any gelato flavor |        |        | \$5.00          |
| Le Granite                                         |        |        |                 |
| Strawberry                                         |        |        | \$4.00          |
| Lemon                                              |        |        | \$4.00          |
| Popsicles                                          |        | Plain  | Add per topping |
| Daily Flavors                                      |        | \$4.00 | \$0.50          |