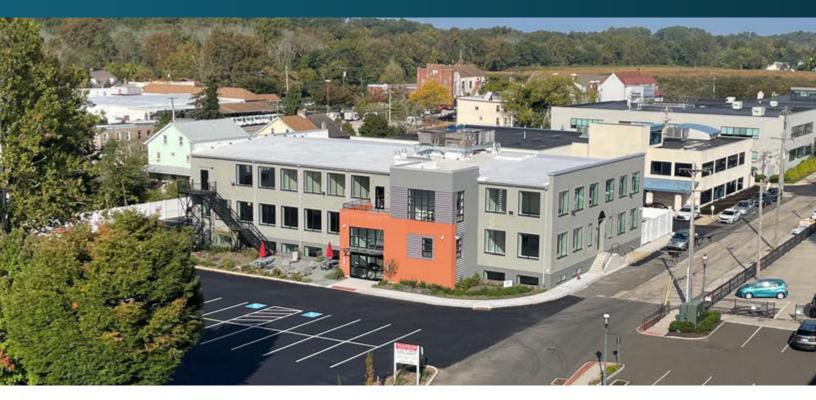

# ARE YOU BORED OF TRADITIONAL OFFICE SPACE? 124 SOUTH MAPLE STREET, AMBLER, PA

# 3 STORY CLASS A OFFICE BUILDING IN DOWNTOWN AMBLER 28,000 SQ FT NEW CONSTRUCTION | DIVISIBLE TO 381 SQ FT

#### **LOCATION HIGHLIGHTS**

- Public Transportation Immediately adjacent to the Ambler Train Station with direct service to Center City Philly via Septa's Lansdale / Doylestown Line 594.
- Walkable Borough Situated in downtown Ambler and walkable to many restaurants and shopping.
- Highway Access access to Rt 309 and PA Turnpike. Close proximity to I-76 & I-476.