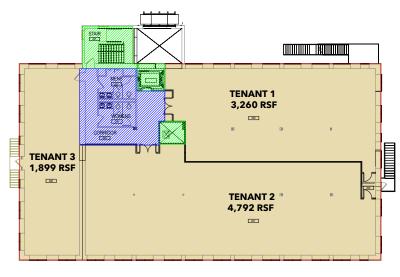

### 124 S MAPLE STREET AMBLER, PA

Recent Renovations by the Development Team at Station Partners

THIRD FLOOR

**SECOND FLOOR** 

**FIRST FLOOR** 