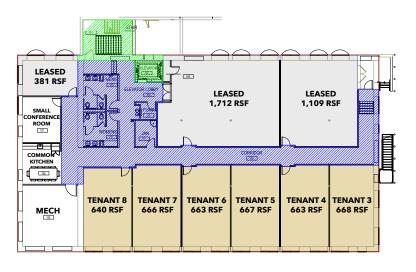

### 124 S MAPLE STREET AMBLER, PA

Recent Renovations by the Development Team at Station Partners

THIRD FLOOR

**SECOND FLOOR** 

**FIRST FLOOR** 