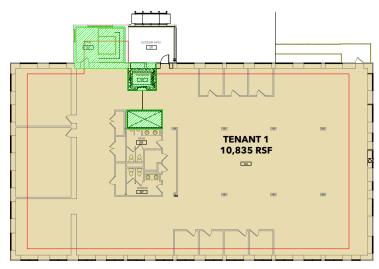

### 124 S MAPLE STREET AMBLER, PA

Recent Renovations by the Development Team at Station Partners

THIRD FLOOR

**SECOND FLOOR** 

**FIRST FLOOR** 